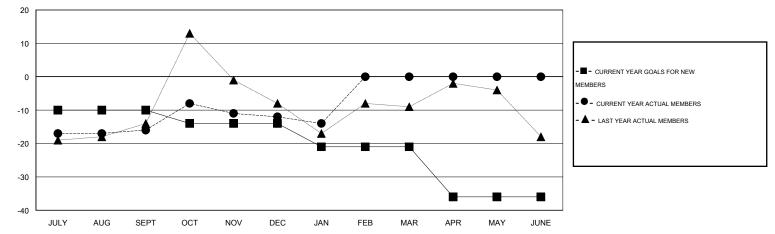

## GMT: CARL HARRELL

 $\mathsf{GMT} \; \mathsf{CA} \; 1$ 

|                            |                  | Clubs             |                  |                  |                            |                       | Members                             |                    |                  |
|----------------------------|------------------|-------------------|------------------|------------------|----------------------------|-----------------------|-------------------------------------|--------------------|------------------|
|                            | RESUL            | LTS FOR 2014-2015 |                  |                  |                            | RESULTS FOR 2014-2015 |                                     |                    |                  |
| QUARTER                    | NEW CLUB<br>GOAL | NEW CLUBS         | DROPPED<br>CLUBS | NET<br>GAIN/LOSS | QUARTER                    | NEW MEMBER<br>GOAL    | CHARTER AND<br>NEW MEMBERS<br>ADDED | DROPPED<br>MEMBERS | NET<br>GAIN/LOSS |
| JULY/AUG/SEPT              | 0                | 0                 | 0<br>0           | 0                | JULY/AUG/SEPT              | -10<br>-4             | 17<br>26                            | 33<br>22           | -16<br>4         |
| OCT/NOV/DEC<br>JAN/FEB/MAR | 1                | 0                 | 0                | 0                | OCT/NOV/DEC<br>JAN/FEB/MAR | -4<br>-7              | 8                                   | 10                 | 4<br>-2          |
| APR/MAY/JUNE               | 0                | 0                 | 0                | 0                | APR/MAY/JUNE               | -15                   | 0                                   | 0                  | 0                |