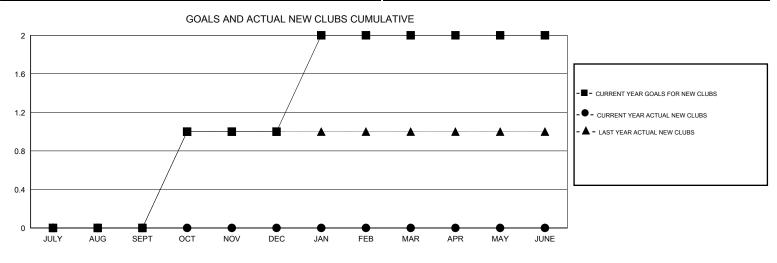

## GMT: CARL HARRELL

 $\mathsf{GMT} \; \mathsf{CA} \; 1$ 

|                            |                  | Clubs             |                  |                  |                            |                       | Members                             |                    |                  |
|----------------------------|------------------|-------------------|------------------|------------------|----------------------------|-----------------------|-------------------------------------|--------------------|------------------|
|                            | RESUL            | LTS FOR 2014-2015 |                  |                  |                            | RESULTS FOR 2014-2015 |                                     |                    |                  |
| QUARTER                    | NEW CLUB<br>GOAL | NEW CLUBS         | DROPPED<br>CLUBS | NET<br>GAIN/LOSS | QUARTER                    | NEW MEMBER<br>GOAL    | CHARTER AND<br>NEW MEMBERS<br>ADDED | DROPPED<br>MEMBERS | NET<br>GAIN/LOSS |
| JULY/AUG/SEPT              | 0                | 0                 | 0<br>0           | 0                | JULY/AUG/SEPT              | -10<br>-4             | 17<br>26                            | 33<br>22           | -16<br>4         |
| OCT/NOV/DEC<br>JAN/FEB/MAR | 1                | 0                 | 0                | 0                | OCT/NOV/DEC<br>JAN/FEB/MAR | -4<br>-7              | 8                                   | 10                 | 4<br>-2          |
| APR/MAY/JUNE               | 0                | 0                 | 0                | 0                | APR/MAY/JUNE               | -15                   | 0                                   | 0                  | 0                |